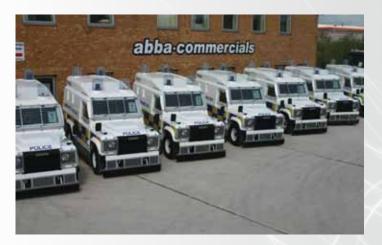

# DINCUL abba commercials Automotive Evolution

POLICE

The Pangolin Armoured Personnel Carrier (APC) was developed for the Police Service of Northern Ireland as a replacement for their ageing fleet of armoured Land Rovers.

## PANGOLIN

The Pangolin Armoured Personnel Carrier (APC) was developed for the Police Service of Northern Ireland as a replacement for their ageing fleet of armoured Land Rovers. At present we have manufactured and supplied 120 Pangolins in service with the PSNI. The Pangolin is a high specification vehicle with B6 armouring, GIG panels, composite roof, corrosion resistant galvanised components, up-rated suspension & brakes, fuel tank fire proofing, windscreen/bonnet fire suppression.