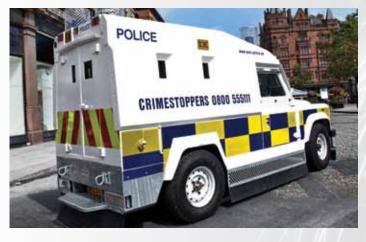

# DINCUL abba commercials Automotive Evolution

POLICE

The Pangolin Armoured Personnel Carrier (APC) was developed for the Police Service of Northern Ireland as a replacement for their ageing fleet of armoured Land Rovers.

## PANGOLIN

The Pangolin Armoured Personnel Carrier (APC) was developed for the Police Service of Northern Ireland as a replacement for their ageing fleet of armoured Land Rovers. At present we have manufactured and supplied 120 Pangolins in service with the PSNI. The Pangolin is a high specification vehicle with B6 armouring, GIG panels, composite roof, corrosion resistant galvanised components, up-rated suspension & brakes, fuel tank fire proofing, windscreen/bonnet fire suppression.